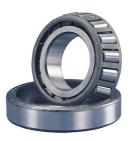

## LM 12711-TIMKEN KONISK RULLELEJE YDERRING

High quality tapered roller bearing outer ring (Cup) from the worlds leading manufacturer Timken. The tapered roller bearing was invented by Henry Timken was uniquely designed to manage both thrust and radial loads and have continously been improved to perfection by the company, now offering the widest range in the world. As an undisputed world number one Timken offers several performance enhancing features such as customized geometries, engineered surfaces and market leading hardening methods